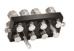

## **MULTIFASTER**

## P808

A system that enables you to connect several drip-free quick release fittings in a one-quick operation. **Product info** 

Used in e.g mobile and industrial applications where quick tool exchanges are needed. **Product info2** 

**Product group** 520

Type Hydraulic Manufacturer Multifaster

Other CR(III) Mate500®

Safety factor 1:3

| Part No.     | Dimension | Connection                           | Thread | Flow I/m | WP MPa |
|--------------|-----------|--------------------------------------|--------|----------|--------|
| 5F3P808812GM | 1/2"      | 8 hydraulic fittings, type 3P male   | G 1/2" | 70       | 25     |
| 5F2P808812GF | 1/2"      | 8 hydraulic fittings, type 2P female | G 1/2" | 70       | 25     |