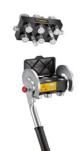

## **MULTIFASTER**

## P608

**Product info** 

A system that enables you to connect several drip-free quick release fittings in a one-quick operation. Used in e.g mobile and industrial applications where quick tool exchanges are

needed.

**Product group** 520

Type Hydraulic

Manufacturer Multifaster

Other CR(III) Mate500®

Safety factor 1:4

| Part No.     | Dimension | Connection                           | Thread   | Flow I/m | WP MPa |
|--------------|-----------|--------------------------------------|----------|----------|--------|
| 5F3P608612GM | 1/2"      | 6 hydraulic fittings, type 3P male   | G 1/2"   | 70       | 25     |
| 5F3P608612GF | 1/2"      | 6 hydraulic fittings, type 3P female | G 1/2" F | 70       | 25     |