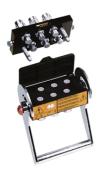

## **MULTIFASTER**

## P606

**Product info** 

A system that enables you to connect several drip-free quick release fittings in a one-quick operation. Used in e.g mobile and industrial applications where quick tool exchanges are

needed.

Used in e.g mobile and industrial applications where quick tool exchanges are needed. **Product info2** 

**Product group** 520

Hydraulic Type

Manufacturer Multifaster

Other CR(III) Mate500®

Safety factor 1:4

| Part No.     | Dimension | Connection                           | Thread    | Flow I/m | WP MPa |
|--------------|-----------|--------------------------------------|-----------|----------|--------|
| 5F2P606638GF | 3/8"      | 6 hydraulic fittings, type 2P female | G 3/8" IF | 40       | 25     |
| 5F2P606638GM | 3/8"      | 6 hydraulikkoblinger, type 2P male   | G 3/8" IF | 40       | 25     |