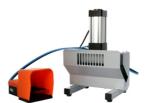

## 9085-XX

Product info A pneumatically operated cutting tool for cabels and

hoses with polyamide and textile reinforcement. It is suitable for hoses from 4 mm to 30 mm OD.

Product info2 KnifeCut 4-30BT is controlled by a foot pedal, and is delivered with two tools, one for standard hoses and

delivered with two tools, one for standard hoses and one for twin hoses. Because of the guillotine knife, the cut is in perfect angle and leaves the hose free

from rubber waste.

Product group 900

**Type** Cutting Machines

Length 250 mm

Width 320 mm

Height 440 mm

Weight 14 kg

Part No. Prod. Type

90850101 KnifeCut 4-30BT