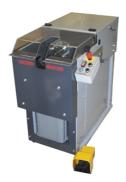

## 9083-03-00

**Product info** A semi-automatic machine for the easy assembling

of hose and fitting. The machine is quick, reliable and easy to use. A unique centering system that assures that the hose is correctly aligned during the

entire skiving and inserting process.

The machine is equipped with two tool holders, which makes it easy to change between the tool for **Product info2** 

straight fittings and the tool for 45°/90° fittings.

**Product group** 

Type Skiving Machines

Length 1200 mm

Width 680 mm

1080 mm Height

Weight 125 kg

Prod. Type Part No.

90830300 TwinPush 5-50, insertmaskin 230V 50Hz 1-fas, without tools