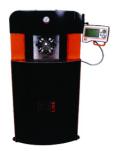

## H120 TS

## 9028-00-18

**Product info** With this large high volume crimper the big depot or

OEM assembly plant is very well equipped. With 280 tons of force and a 155 mm opening enables a wide range of crimping applications. With the TS (Touch Screen) control the functionality of the press is

Product group 900

Type Swaging Machines

Other Automatic, Heavy Duty

Depth 800 mm

Width 920 mm

Height 1500 mm

Power 2800 kN

Crimping range 10-87

Maximum hose size 2

Die set H 32

Maximum travel of

Master die set

dies

99

70

Master die diameter 97

Machine control Advanced touch screen

| Part No. | Prod. Type | Motor size in kW | Colour           |
|----------|------------|------------------|------------------|
| 90280018 | H120 TS    | 5,5              | Black and orange |