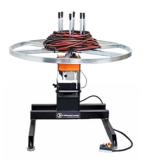

## AUTOREEL DYNAMIC

9004-01-05

| Product info      | Reel diameter 1410 mm. (1210 mm and 1610 mm as option)                                                                                                                                                                            |
|-------------------|-----------------------------------------------------------------------------------------------------------------------------------------------------------------------------------------------------------------------------------|
| Product info2     | Height to vertical reel: 985 mm                                                                                                                                                                                                   |
| Product group     | 900                                                                                                                                                                                                                               |
| Туре              | Hose Reel                                                                                                                                                                                                                         |
| Other             | Max load of reel: 800 kg                                                                                                                                                                                                          |
| Weight            | 115 kg                                                                                                                                                                                                                            |
| Maximum hose size | 3"                                                                                                                                                                                                                                |
| Machine control   | Remote control (foot swich as option)                                                                                                                                                                                             |
| Description       | A motorized reel for hose coiling with variable<br>speed control in both directions, ideal when you<br>are cutting long hose lengths and winding is<br>neccesarry. You can use the AutoReel Dynamic<br>as vertical or horizontal. |