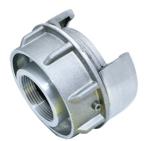

## NOR COUPLING WITH INTERNAL THREADS

5007~3

Product group 500

Type NOR coupling

Material Aluminum

| Part No. | Prod. Type                              |
|----------|-----------------------------------------|
| 50070616 | NOR lock 1-1" with internal threads     |
| 50070620 | NOR lock 1-1 1/4" with internal threads |
| 50070624 | NOR lock 1-1 1/2" with internal threads |
| 50070632 | NOR lock 1-2" with internal threads     |
| 50070640 | NOR lock 1-2 1/2" with internal threads |
| 50070648 | NOR lock 1-3" with internal threads     |
| 50070816 | NOR lock 3-1" with internal threads     |
| 50070820 | NOR lock 3-1 1/4" with internal threads |
| 50070824 | NOR lock 3-1 1/2" with internal threads |