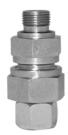

## **RHV BSP**

## 2721-XX

Product group 260

Type L

Version Non-return valve

Material Stainless Steel 316

Other Opening pressure 1,0 Bar

| Part No. | Pipe dim. (mm) | Thread   | Other info                |  |
|----------|----------------|----------|---------------------------|--|
| 27210602 | 6              | G 1/8"   | Opening pressure: 1,0 Bar |  |
| 27210804 | 8              | G 1/4"   | Opening pressure: 1,0 Bar |  |
| 27211004 | 10             | G 1/4"   | Opening pressure: 1,0 Bar |  |
| 27211206 | 12             | G 3/8"   | Opening pressure: 1,0 Bar |  |
| 27211508 | 15             | G 1/2"   | Opening pressure: 1,0 Bar |  |
| 27211808 | 18             | G 1/2"   | Opening pressure: 1,0 Bar |  |
| 27212212 | 22             | G 3/4"   | Opening pressure: 1,0 Bar |  |
| 27212816 | 28             | G 1"     | Opening pressure: 1,0 Bar |  |
| 27213520 | 35             | G 1 1/4" | Opening pressure: 1,0 Bar |  |
| 27214224 | 42             | G 1 1/2" | Opening pressure: 1,0 Bar |  |