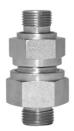

## 2721~B

27213521

27214225

35

42

Product group 260

Type L body

Version Non-return valve

Material Stainless steel 316

Opening pressure 1,0 Bar

Opening pressure: 1,0 Bar

Opening pressure: 1,0 Bar

Part No. Pipe dim. (mm) Thread Other info 27210603 6 G 1/8" Opening pressure: 1,0 Bar 27210805 8 G 1/4" Opening pressure: 1,0 Bar 27211005 10 G 1/4" Opening pressure: 1,0 Bar 27211207 12 G 3/8" Opening pressure: 1,0 Bar 27211509 15 G 1/2" Opening pressure: 1,0 Bar 27211809 18 G 1/2" Opening pressure: 1,0 Bar 27212213 22 G 3/4" Opening pressure: 1,0 Bar 27212817 28 G 1" Opening pressure: 1,0 Bar