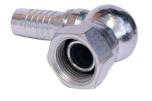

## G-THREADED 90° COMPACT BEND

4205-XX

| Product info  | 60° cone sealing. Steel                                         |  |  |
|---------------|-----------------------------------------------------------------|--|--|
| Product info2 | Exists in materials: Stainless steel 316 (See related products) |  |  |
| Product group | 300                                                             |  |  |
| Connection    | BSP                                                             |  |  |
| Туре          | 90°                                                             |  |  |