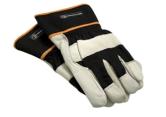

## WORKING GLOVE TRADITIONAL, LINED

8400-04

| Product info  | Winter Lined working glove in goatskin and cotton.                                                                                                           |
|---------------|--------------------------------------------------------------------------------------------------------------------------------------------------------------|
| Туре          | Working glove                                                                                                                                                |
| Description   | Winter Lined working glove in goatskin and cotton.<br>Soft and comfortable fit. Glove of good quality for<br>the cold season. For all kinds of outdoor work. |
| Product group | 505                                                                                                                                                          |