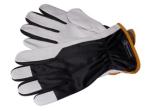

## 8400-01

| Product info  | Assembly glove in full-grain goatskin and thin nylon with napped inside.                                                                                                                                           |
|---------------|--------------------------------------------------------------------------------------------------------------------------------------------------------------------------------------------------------------------|
| Туре          | Working glove                                                                                                                                                                                                      |
| Description   | Assembly glove in full-grain goatskin and thin<br>nylon with napped inside. Extremely smooth and<br>comfortable glove of superior quality. For jobs in<br>delicate assembly work, handcrafts, engineering,<br>etc. |
| Product group | 505                                                                                                                                                                                                                |